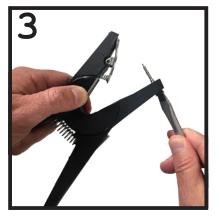

## Installation of Junior Combi Pin For use with Drovers NLIS and visual tags

FREE Pins are supplied with every Drovers NLIS tag order.

Multi Pins replace pins in both Drovers and Allflex applicators.

Usin an 8mm socket or a flat head screw driver unscrew existing pin

Remove Pin Nut and existing pin from applicator.

Applicator is ready to insert new Pin.

Insert new Junior Combi Pin and attach locking nut.

Tighten the nut securely with 8mm socket or screw driver.

Don't forget to remove or swap the spare pin in handle too.