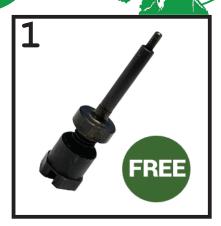

## Installation of Junior Combi Pin For use with Drovers NLIS and visual tags

FREE Pins are supplied with every Drovers NLIS tag order.

Multi Pins replace pins in both Drovers and Allflex applicators.

Usin an 8mm socket or a flat head screw driver unscrew existing pin

Remove Pin Nut and existing pin from applicator.

Applicator is ready to insert new Pin.

Insert new Junior Combi Pin and attach locking nut.

Tighten the nut securely with 8mm socket or screw driver.

Don't forget to remove or swap the spare pin in handle too.