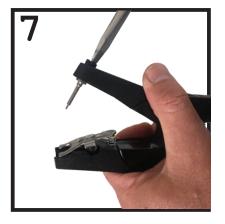

## Installation of Junior Combi Pin For use with Drovers NLIS and visual tags

FREE Pins are supplied with every Drovers NLIS tag order.

Multi Pins replace pins in both Drovers and Allflex applicators.

Usin an 8mm socket or a flat head screw driver unscrew existing pin