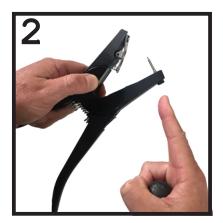

## Installation of Junior Combi Pin For use with Drovers NLIS and visual tags

FREE Pins are supplied with every Drovers NLIS tag order.

Multi Pins replace pins in both Drovers and Allflex applicators.

Usin an 8mm socket or a flat head screw driver unscrew existing pin

Remove Pin Nut and existing pin from applicator.

Applicator is ready to insert new Pin.

Insert new Junior Combi Pin and attach locking nut.

Tighten the nut securely with 8mm socket or screw driver.

Don't forget to remove or swap the spare pin in handle too.