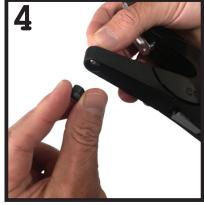

## Installation of Junior Combi Pin For use with Drovers NLIS and visual tags

FREE Pins are supplied with every Drovers NLIS tag order.

Multi Pins replace pins in both Drovers and Allflex applicators.

Usin an 8mm socket or a flat head screw driver unscrew existing pin

Remove Pin Nut and existing pin from applicator.

Applicator is ready to insert new Pin.

Insert new Junior Combi Pin and attach locking nut.

Tighten the nut securely with 8mm socket or screw driver.

Don't forget to remove or swap the spare pin in handle too.