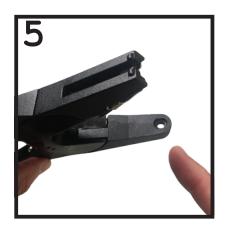

Remove Pin Nut and existing pin from applicator.

Applicator is ready to insert new Pin.

Insert new Junior Combi Pin and attach locking nut.

Tighten the nut securely with 8mm socket or screw driver.

Don't forget to remove or swap the spare pin in handle too.