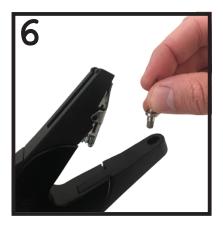

Remove Pin Nut and existing pin from applicator.

Applicator is ready to insert new Pin.

Insert new Junior Combi Pin and attach locking nut.

Tighten the nut securely with 8mm socket or screw driver.

Don't forget to remove or swap the spare pin in handle too.