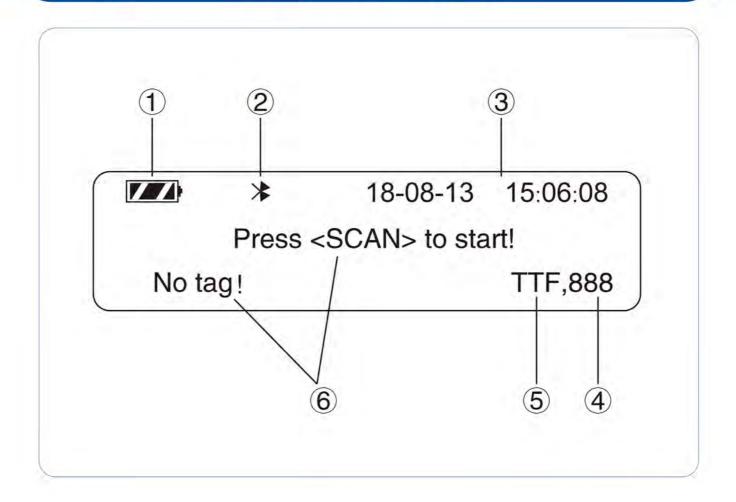

#### Screen Display

- Battery power
- 2 Bluetooth signal
- 3 Time&date
- 4 Records
- 5 Current scanning mode
- 6 Current operation information