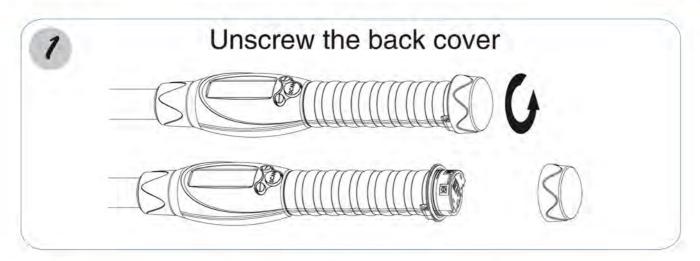

#### **Product Introduction**



Comfortable hand feeling;

Clear OLED display;

Three-button easy operation;

Long reading distance;

Perfect operation interface;

Easy&Convenient secondary;







### **Battery Installation**







## 3

#### Screen Display



- Battery power
- 2 Bluetooth signal
- 3 Time&date
- 4 Records
- 5 Current scanning mode
- 6 Current operation information

# 4

#### Scanning

Press SCAN and enter the scanning status.

**18-08-13** 15:06:08

. . . . . . . . . .

scanning · · · TTF,888

If there's no tag detected within 1min, it enters the following interface, press SCAN to enter scanning status again.

**18-08-13** 15:06:08

Press <SCAN> to start

No tag! TTF,888

3 Tag number will be displayed if it is detected,

press SCAN to scan the next tag.

**18-08-13** 15:06:08

(999) 00000000001

ISO11784 FDX-B

# **(5)**

#### Menu Setting





2 Press choose the option(mark "★" ), press to enter. Press SCAN to return to the previous menu.

Shortcuts of language switching: in the following int