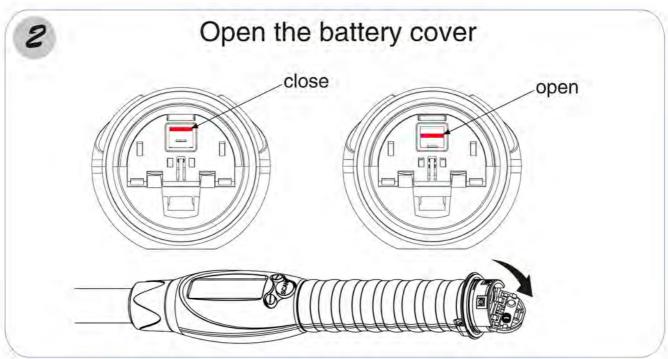

#### **Product Introduction**



Comfortable hand feeling;

Clear OLED display;

Three-button easy operation;

Long reading distance;

Perfect operation interface;

Easy&Convenient secondary;







### **Battery Installation**







## 3

#### Screen Display



- Battery power
- 2 Bluetooth signal
- 3 Time&date
- 4 Records
- 5 Current scanning mode
- 6 Current operation information

# 4

#### Scanning

Press SCAN and enter the scanning status.

**18-08-13** 15:06:08

. . . . . . . . . .

scanning · · · TTF,888

If there's no tag detected within 1min, it enters the following interface, press SCAN to enter scanning status again.

**18-08-13** 15:06:08

Press <SCAN> to start

No tag! TTF,888

3 Tag number will be displayed if it is detected,

press SCAN to scan the next tag.

**18-08-13** 15:06:08

(999) 00000000001

ISO11784 FDX-B

# **(5)**

#### Menu Setting





2 Press choose the option(mark "★" ), press to enter. Press SCAN to return to the previous menu.

Shortcuts of language switching: in the following inter