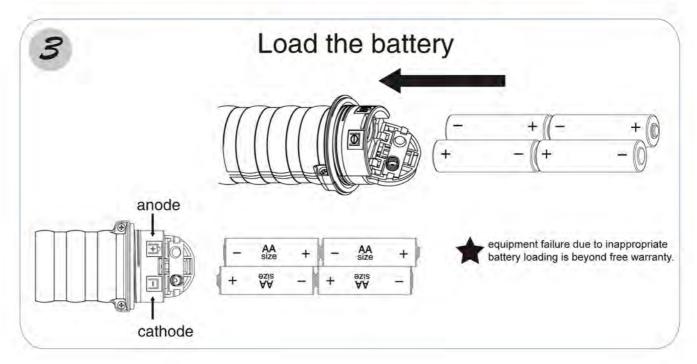

#### **Product Introduction**



Comfortable hand feeling;

Clear OLED display;

Three-button easy operation;

Long reading distance;

Perfect operation interface;

Easy&Convenient secondary;







### **Battery Installation**







## 3

#### Screen Display



- Battery power
- 2 Bluetooth signal
- 3 Time&date
- 4 Records
- 5 Current scanning mode
- 6 Current operation information

# 4

#### Scanning

Press SCAN and enter the scanning status.

**18-08-13** 15:06:08

. . . . . . . . . .

scanning · · · TTF,888

If there's no tag detected within 1min, it enters the following interface, press SCAN to enter scanning status again.

**18-08-13** 15:06:08

Press <SCAN> to start

No tag! TTF,888

3 Tag number will be displayed if it is detected,

press SCAN to scan the next tag.

**18-08-13** 15:06:08

(999) 00000000001

ISO11784 FDX-B

# **(5)**

#### Menu Setting





2 Press choose the option(mark "★" ), press to enter. Press SCAN to return to the previous menu.

Shortcuts of language switching: in the following interfa