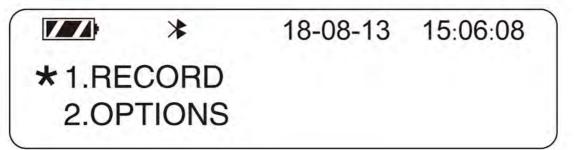

#### Menu Setting

2 Press choose the option(mark "★" ), press to enter. Press SCAN to return to the previous menu.

Shortcuts of language switching: in the following interface, long pressing and in the meantime pressing to switch the language

★ 18-08-13 15:06:08
Press <SCAN> to start

No tag! TTF,888