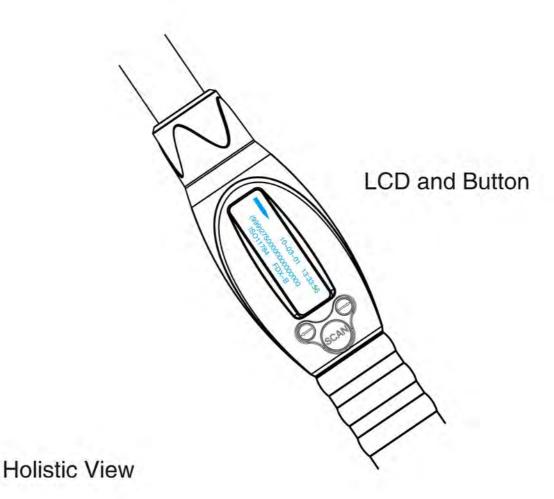

#### **Product Introduction**

Comfortable hand feeling;

Clear OLED display;

Three-button easy operation;

Long reading distance;

Perfect operation interface;

Easy&Convenient secondary;

#### Screen Display

- Battery power
- 2 Bluetooth signal
- 3 Time&date
- 4 Records
- 5 Current scanning mode
- 6 Current operation information