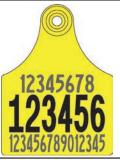

Ref: IG9 12mm (4chr) over 12mm (FX-8chr) over 19mm (FX-6chr)

Ref: IG8 9mm (4chr) over 9mm (9chr) over 30mm (FX-5chr)

Ref: IGJ 9mm (8chr) over 19mm (FX-6chr) over 9mm (15chr)

Ref: IGH 12mm (4chr) over 19mm (FX-6chr) over 12mm (FX-8chr)