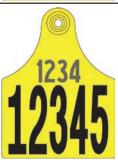

Ref: IG9 12mm (4chr) over 12mm (FX-8chr) over 19mm (FX-6chr)

Ref: IG8 9mm (4chr) over 9mm (9chr) over 30mm (FX-5chr)

Ref: IGJ 9mm (8chr) over 19mm (FX-6chr) over 9mm (15chr)

Ref: IGH 12mm (4chr) over 19mm (FX-6chr) over 12mm (FX-8chr)