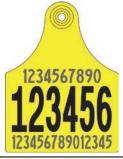

## **Common Print Options & Descriptions**





Ref: IA9 15mm(4chr) over15mm (FX-8chr) over 30mm (FX-6chr)



Ref: IAD 11mm(4chr) over11mm(9chr) over12mm (FX-10chr) over 30mm (FX-6chr)



Ref: IA7 9mm(4chr) over 9mm(10chr) over 45mm (FX - 5chr)



Ref: IAP 15mm (4chr) over 15mm (FX – 8chr) per 3 lines



Ref: IAR 12mm(4chr) over 12mm(7chr) over 12mm (FX-10 chr) per 3 lines



Ref: IA5 15mm(4chr) over 45mm (FX-5chr)



Ref: IAH 9mm (10chr) over 30mm (FX-6chr) over 9mm (15chr)



Ref: IG9 12mm (4chr) over 12mm (FX-8chr) over 19mm (FX-6chr)



Ref: IG8 9mm (4chr) over 9mm (9chr) over 30mm (FX-5chr)



Ref: IGJ 9mm (8chr) over 19mm (FX-6chr) over 9mm (15chr)



Ref: IGH 12mm (4chr) over 19mm (FX-6chr) over 12mm (FX-8chr)



Ref: IGQ 12mm (3chr) over 12mm (7chr) over 12mm (FX-8chr) over 12mm (FX-8chr)