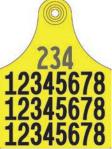

## **Common Print Options & Descriptions**





Ref: IA9 15mm(4chr) over15mm (FX-8chr) over 30mm (FX-6chr)



Ref: IAD 11mm(4chr) over11mm(9chr) over12mm (FX-10chr) over 30mm (FX-6chr)



Ref: IA7 9mm(4chr) over 9mm(10chr) over 45mm (FX - 5chr)



Ref: IAP 15mm (4chr) over 15mm (FX – 8chr) per 3 lines



Ref: IAR 12mm(4chr) over 12mm(7chr) over 12mm (FX-10 chr) per 3 lines



Ref: IA5 15mm(4chr) over 45mm (FX-5chr)



Ref: IAH 9mm (10chr) over 30mm (FX-6chr) over 9mm (15chr)



Ref: IG9 12mm (4chr) over 12mm (FX-8chr) over 19mm (FX-6chr)



Ref: IG8 9mm (4chr) over 9mm (9chr) over 30mm (FX-5chr)



Ref: IGJ 9mm (8chr) over 19mm (FX-6chr) over 9mm (15chr)



Ref: IGH 12mm (4chr) over 19mm (FX-6chr) over 12mm (FX-8chr)



Ref: IGQ 12mm (3chr) over 12mm (7chr) over 12mm (FX-8chr) over 12mm (FX-8chr)