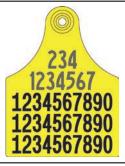

## **Common Print Options & Descriptions**

Ref: IA9 15mm(4chr) over15mm (FX-8chr) over 30mm (FX-6chr)

Ref: IAD 11mm(4chr) over11mm(9chr) over12mm (FX-10chr) over 30mm (FX-6chr)

Ref: IA7 9mm(4chr) over 9mm(10chr) over 45mm (FX - 5chr)