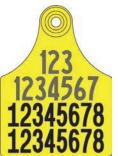

## **Common Print Options & Descriptions**





Ref: IA9 15mm(4chr) over15mm (FX-8chr) over 30mm (FX-6chr)



Ref: IAD 11mm(4chr) over11mm(9chr) over12mm (FX-10chr) over 30mm (FX-6chr)



Ref: IA7 9mm(4chr) over 9mm(10chr) over 45mm (FX - 5chr)



Ref: IAP 15mm (4chr) over 15mm (FX – 8chr) per 3 lines



Ref: IAR 12mm(4chr) over 12mm(7chr) over 12mm (FX-10 chr) per 3 lines



Ref: IA5 15mm(4chr) over 45mm (FX-5chr)



Ref: IAH 9mm (10chr) over 30mm (FX-6chr) over 9mm (15chr)



Ref: IG9 12mm (4chr) over 12mm (FX-8chr) over 19mm (FX-6chr)



Ref: IG8 9mm (4chr) over 9mm (9chr) over 30mm (FX-5chr)



Ref: IGJ 9mm (8chr) over 19mm (FX-6chr) over 9mm (15chr)



Ref: IGH 12mm (4chr) over 19mm (FX-6chr) over 12mm (FX-8chr)



Ref: IGQ 12mm (3chr) over 12mm (7chr) over 12mm (FX-8chr) over 12mm (FX-8chr)