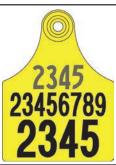

Ref: IAP 15mm (4chr) over 15mm (FX – 8chr) per 3 lines

Ref: IAR 12mm(4chr) over 12mm(7chr) over 12mm (FX-10 chr) per 3 lines

Ref: IA5 15mm(4chr) over 45mm (FX-5chr)

Ref: IAH 9mm (10chr) over 30mm (FX-6chr) over 9mm (15chr)