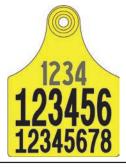

Ref: IG9 12mm (4chr) over 12mm (FX-8chr) over 19mm (FX-6chr)

Ref: IG8 9mm (4chr) over 9mm (9chr) over 30mm (FX-5chr)

Ref: IGJ 9mm (8chr) over 19mm (FX-6chr) over 9mm (15chr)

Ref: IGH 12mm (4chr) over 19mm (FX-6chr) over 12mm (FX-8chr)