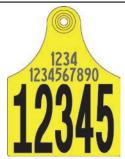

Ref: IG9 12mm (4chr) over 12mm (FX-8chr) over 19mm (FX-6chr)

Ref: IG8 9mm (4chr) over 9mm (9chr) over 30mm (FX-5chr)

Ref: IGJ 9mm (8chr) over 19mm (FX-6chr) over 9mm (15chr)

Ref: IGH 12mm (4chr) over 19mm (FX-6chr) over 12mm (FX-8chr)