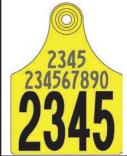

## **Common Print Options & Descriptions**

Ref: IA9 15mm(4chr) over15mm (FX-8chr) over 30mm (FX-6chr)

Ref: IAD 11mm(4chr) over11mm(9chr) over12mm (FX-10chr) over 30mm (FX-6chr)

Ref: IA7 9mm(4chr) over 9mm(10chr) over 45mm (FX - 5chr)