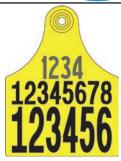

## **Common Print Options & Descriptions**

Ref: IA9 15mm(4chr) over15mm (FX-8chr) over 30mm (FX-6chr)

Ref: IAD 11mm(4chr) over11mm(9chr) over12mm (FX-10chr) over 30mm (FX-6chr)

Ref: IA7 9mm(4chr) over 9mm(10chr) over 45mm (FX - 5chr)