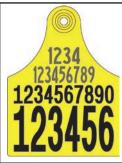

Ref: IAP 15mm (4chr) over 15mm (FX – 8chr) per 3 lines

Ref: IAR 12mm(4chr) over 12mm(7chr) over 12mm (FX-10 chr) per 3 lines

Ref: IA5 15mm(4chr) over 45mm (FX-5chr)

Ref: IAH 9mm (10chr) over 30mm (FX-6chr) over 9mm (15chr)